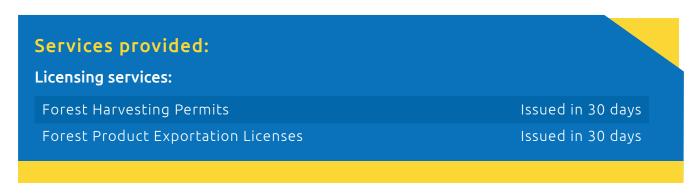

#### **OSC Desk: Forestry Permits**

Rwanda Forestry Authority (RFA) was established by <u>Law NO 072/2019 on 29/01/2020</u>, with the mandate to manage, protect and promote forestry resources. RFA also promotes sustainable development, provides guidance to potential private investors on business opportunities in Rwanda's forestry sector, and issues forest-related permits and licenses in compliance with forest law and regulations.

For more information on the services, requirements, and costs, please email osc.rfa@rdb.rw